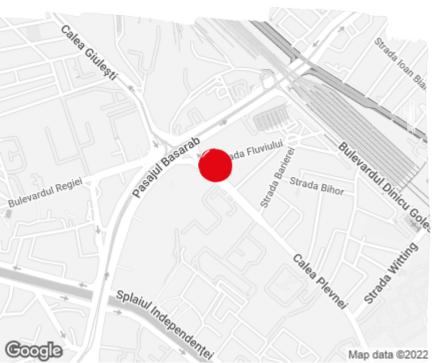

# Business Garden Bucharest -Building B

Bucharest, Sector 6, 159 calea Plevnei

**Building information** 

Building status

Parking ratio

Year of construction

Total building area

\* Asking terms for m<sup>2</sup>/month

Location

Available space

3 471 sq m

Available office space

600 sq m Minimum office space

i·O

COPYRIGHT © iO Partners 2024. All Rights Reserved

### Public transport

Metro: M1, M4 Bus: 33, 163, 105, 162, 178, 123, 182, 282, 65, 86, N117. Tram: 35,44,11

& +40 21 302 3400 More information