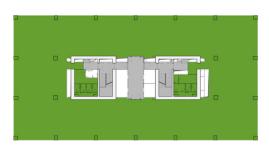

officefinder.ro

Office to let

# Business Garden Bucharest -Building B

Bucharest, Sector 6, 159 calea Plevnei

**Building information** 

Building status

Parking ratio

Year of construction

Total building area



#### **Commercial terms**

Existing

1 / 60 sq m

10 781 sq m

2019

| Office space*      | after login * |
|--------------------|---------------|
| Parking            | after login * |
| Service charge*    | after login * |
| Minimum lease term | after login * |
| Availability       | after login * |
|                    |               |

\* Asking terms for m<sup>2</sup>/month

Location



Available space

3 471 sq m

Available office space

600 sq m Minimum office space

i·O

COPYRIGHT © iO Partners 2024. All Rights Reserved

# officefinder.ro

# Typical floor plan



## Available space

| Floor | Vacant space        | Availability        |
|-------|---------------------|---------------------|
| 5 - 7 | please contact us * | please contact us * |
| Total | after login *       |                     |

### Public transport

Metro: M1, M4 Bus: 33, 163, 105, 162, 178, 123, 182, 282, 65, 86, N117. Tram: 35,44,11



& +40 21 302 3400 More information